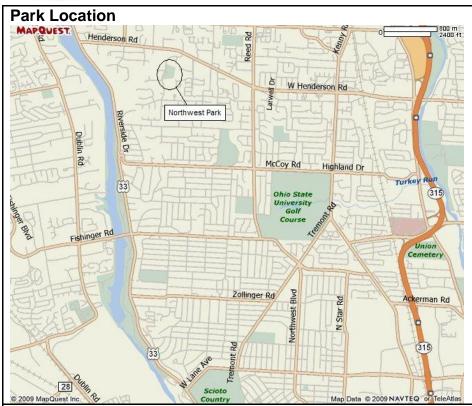

# Santos FC - Home Field Location Map

# NORTHWEST KIWANIS PARK 4840 Stonehaven Drive Upper Arlington, Ohio 43221

GPS Coordinates for the Stonehaven parking lot: Latitude: 83.0849 W Longitude 40.0561 N (Latitude: - 83.0849 Longitude 40.0561)

Northwest Park is located off Stonehaven Drive between Henderson and Lane Roads. Please note that Lane Road is north of Lane Avenue.

The entrance to Stonehaven Drive from Henderson Road is also marked Chevy Chase.

Detailed directions can be found on page 2.