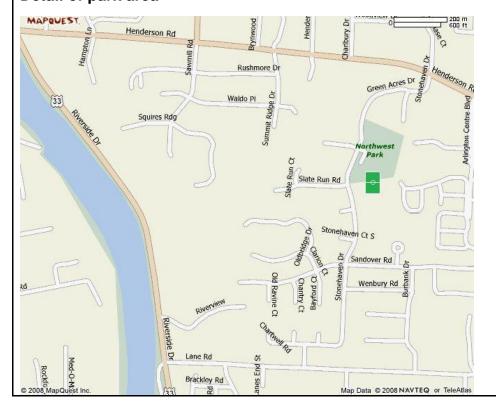

## Detail of park area

#### FIELD LOCATIONS

The approximate field location is indicated on the park area map. It is south of the shelter house and hill at the center of the park.

### **PARKING**

Parking is available in the parking area off Stonehaven Drive Road; it's a small lot and can fill quickly. Parking is also available along Stonehaven Drive on the west side of the park and at the end of North Bank Drive off of Arlington Center Boulevard east of the park.

The City of Upper Arlington does not allow parking in unpaved areas. Violators will be ticketed.